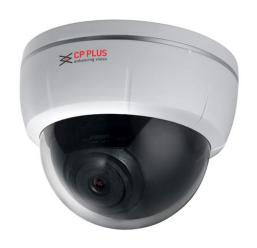

## **High Resolution Dome Camera with OSD**

## **Main Features**

- $\Rightarrow$  1/3" Sony CCD
- ⇒ 600 TVL High Resolution Camera
- $\Rightarrow$  0.005lux@F1.2
- $\Rightarrow$  3.6 mm Fixed Lens
- ⇒ AGC, AES, BLC, Mirror, Privacy Masking and Motion Detection
- $\Rightarrow\,$  CE, FCC and RoHS Certified